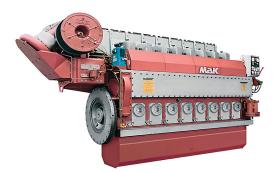

## **COMMERCIAL PROPULSION ENGINES**

# CAT – M 20 C

### **POWER RATING**

**Power Range** 

1020-1800 bkW

ise

### **ENGINE SPECIFICATIONS**

| Speed Range                  | 900 - 1000 rpm               |
|------------------------------|------------------------------|
| Emissions                    | IMO II                       |
| Configuration                | Inline 6,8,9 Cylinder        |
| Stroke                       | 11.81 in                     |
| Displacement                 | 573.62 in3                   |
| Rotation (from flywheel end) | Counterclockwise or Clockwis |
| Bore                         | 7.87 in                      |
| Aspiration                   | Turbocharged                 |
|                              |                              |